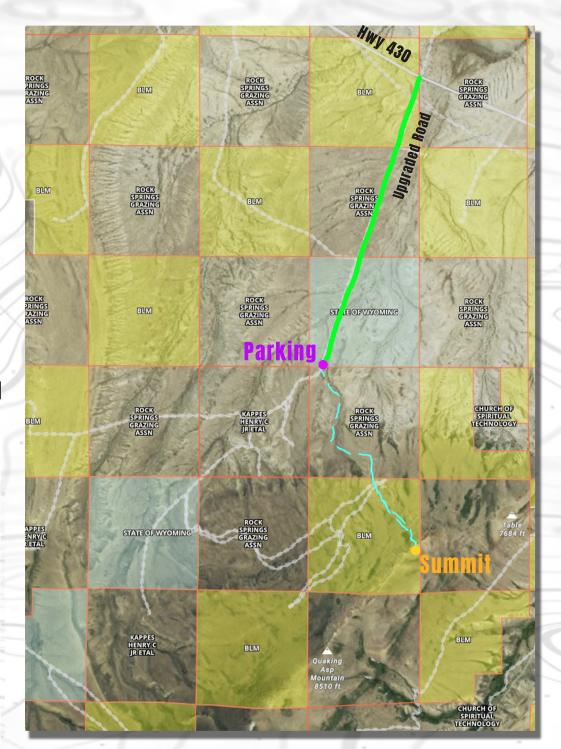

## **ASPEN MOUNTAIN SUMMIT**

- From Rock Springs: 7 miles South on Hwy 430
- Turn right on upgraded road
- · 2.6 miles to instersection of two-track
- · Park here while still on public land
- Start walking down existing two-track
- Cross existing two-track that goes to an old well (This is where the climbing really starts!)
- No trail exists from here on, continue up the hill through the saddle in the rocks at the top
- · Stay west of Lion Butte to remain on BLM land

(Please note: although we are allowed access to Rock Springs Grazing Association land, we need to be respectful of this private land and the BLM public land.)